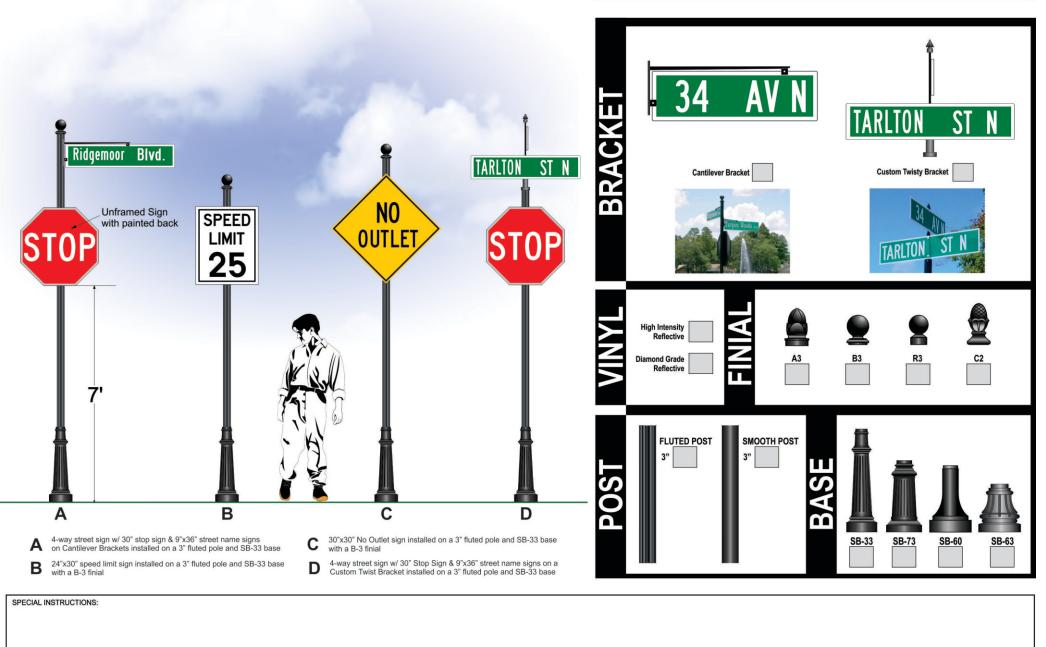

# CLASSIC COLLECTION

### **CLASSIC COLLECTION**

| 12801 Commodity Place, Tampa, FL 33626                       | PROJECT:      | CRM / Quote: | Approved            |
|--------------------------------------------------------------|---------------|--------------|---------------------|
| Phone: 813-818-7100<br>Fax: 813-749-2311                     |               |              |                     |
| Www.creativesigndesigns.com                                  |               |              |                     |
| Mailhow & Sign                                               |               |              | Approved as noted   |
| This Drawing and all reproductions                           |               |              |                     |
| thereof are the property of                                  |               |              | Revise and resubmit |
| Creative Sign Designs and may                                | SITE ADDRESS: | AM:          | Approved:           |
| (R) not be reproduced, published, changed or used in any way |               |              |                     |
| DESIGN - FABRICATION - INSTALLATION without written consent. |               |              | Date:               |
|                                                              |               |              |                     |