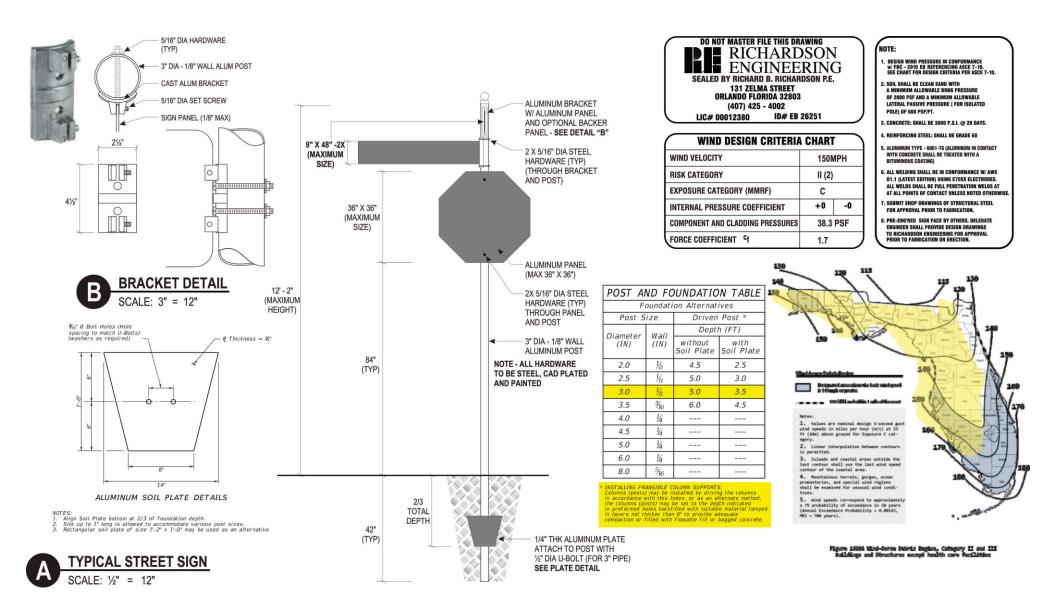

### **DEPT. OF TRANSPORTATION**

4-way street sign w/ 30" stop sign & 6"x36" street name signs installed on a U-Channel post with a crisscross bracket 30" x 30" High Intensity No Outlet sign installed on a U-Channel post 24" x 30" High Intensity Speed Limit sign installed on a U-Channel post