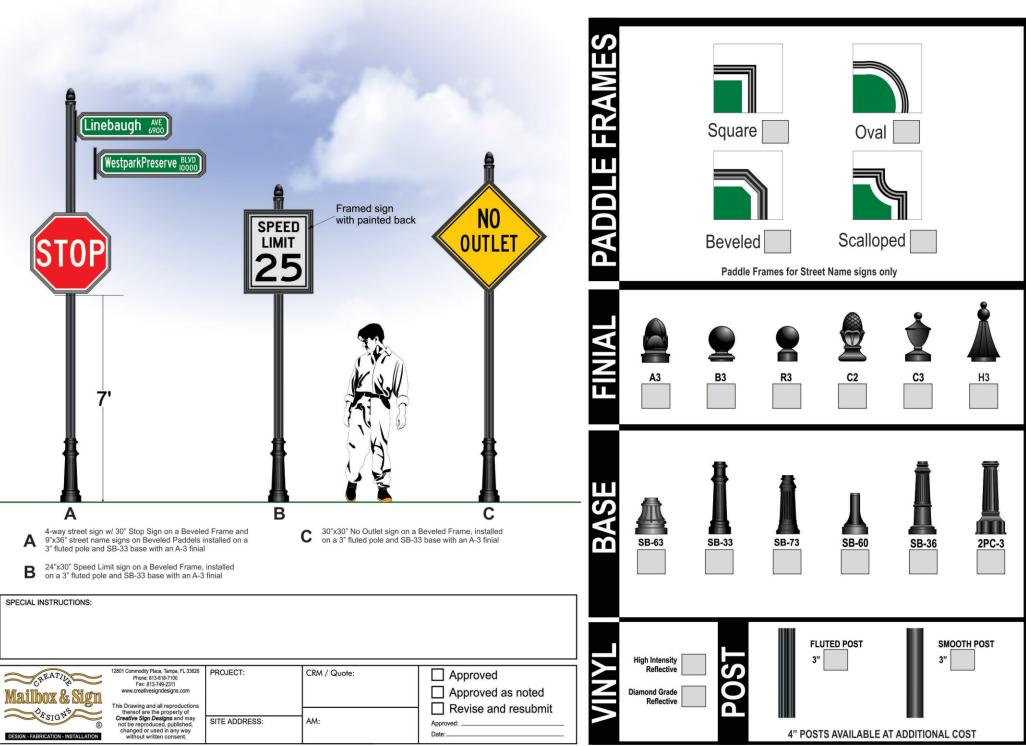

### MANOR COLLECTION

Creative Blvd.

### MANOR COLLECTION

| Mailbox & Sign              | nmodity Place, Tampa, FL 33626<br>Phone: 813-818-7100<br>Fax: 813-749-2311<br>.creativesigndesigns.com<br>wing and all reproductions | PROJECT: | CRM / Quote:                            | Approved<br>Approved as noted |
|-----------------------------|--------------------------------------------------------------------------------------------------------------------------------------|----------|-----------------------------------------|-------------------------------|
| thereof are the property of | SITE ADDRESS:                                                                                                                        | AM:      | Revise and resubmit     Approved: Date: |                               |