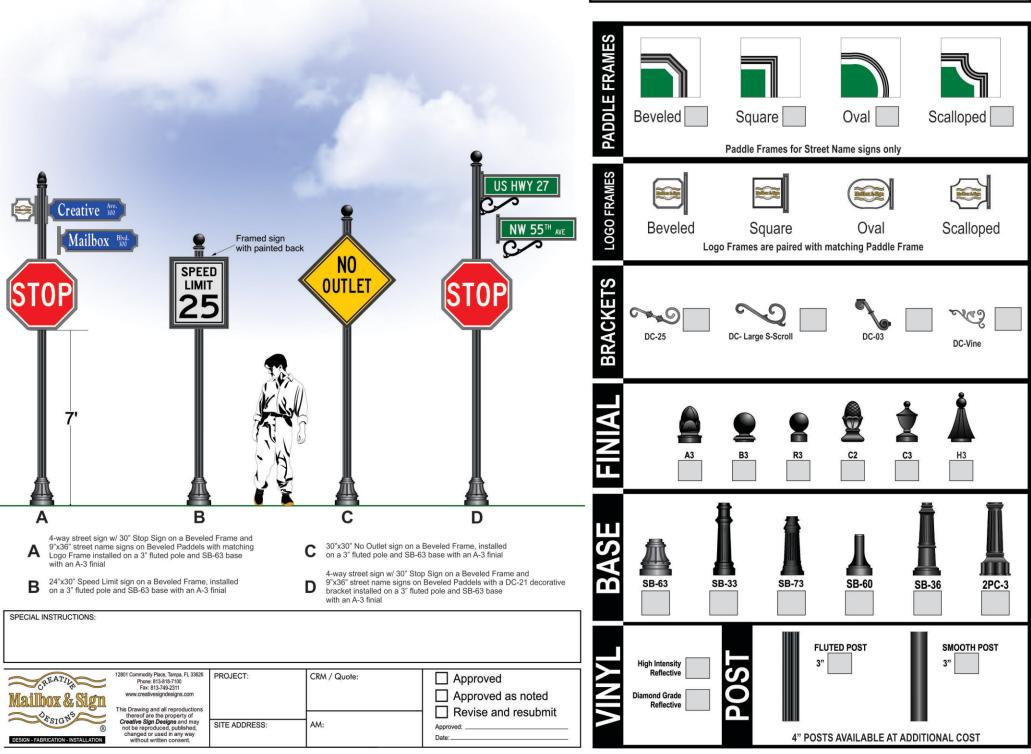

# CLASSIC COLLECTION

### **CLASSIC COLLECTION**

| 12801 Commodity Place, Tampa, FL 33626                       | PROJECT:      | CRM / Quote: | Approved            |
|--------------------------------------------------------------|---------------|--------------|---------------------|
| Phone: 813-818-7100<br>Fax: 813-749-2311                     |               |              |                     |
| Www.creativesigndesigns.com                                  |               |              |                     |
| Mailhow & Sign                                               |               |              | Approved as noted   |
| This Drawing and all reproductions                           |               |              |                     |
| thereof are the property of                                  |               |              | Revise and resubmit |
| Creative Sign Designs and may                                | SITE ADDRESS: | AM:          | Approved:           |
| (R) not be reproduced, published, changed or used in any way |               |              |                     |
| DESIGN - FABRICATION - INSTALLATION without written consent. |               |              | Date:               |
|                                                              |               |              |                     |