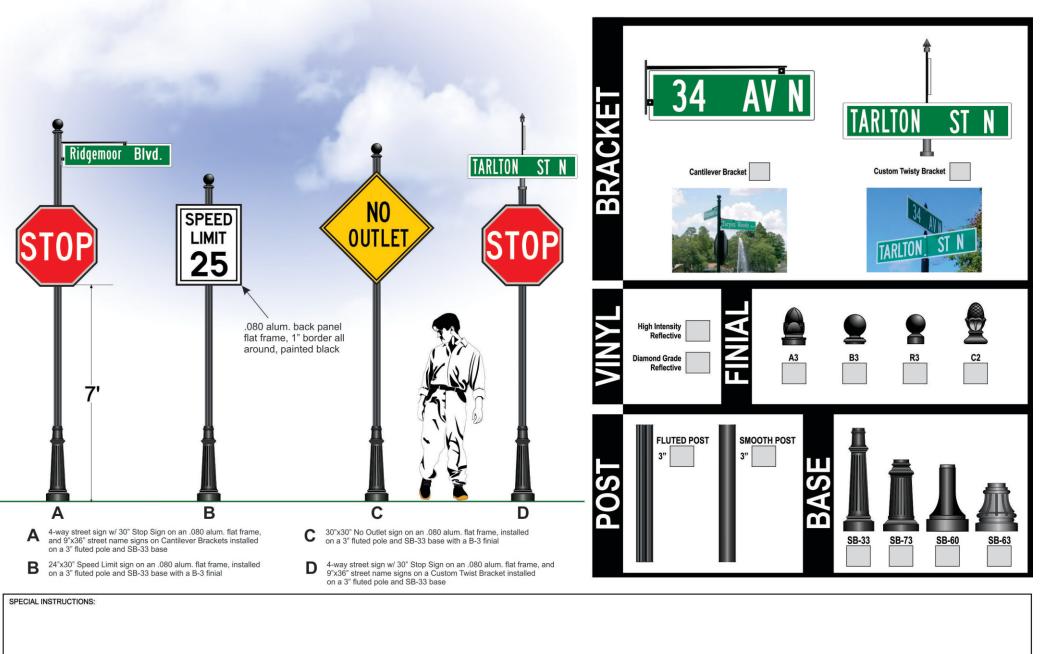

# CLASSIC COLLECTION

### **CLASSIC COLLECTION**

| 12801 Commodity Place, Tampa, FL 33626                       | PROJECT:      | CRM / Quote: | Approved            |
|--------------------------------------------------------------|---------------|--------------|---------------------|
| Phone: 813-818-7100<br>Fax: 813-749-2311                     |               |              |                     |
| Www.creativesigndesigns.com                                  |               |              |                     |
| Mailhow & Sign                                               |               |              | Approved as noted   |
| This Drawing and all reproductions                           |               |              |                     |
| thereof are the property of                                  |               |              | Revise and resubmit |
| Creative Sign Designs and may                                | SITE ADDRESS: | AM:          | Approved:           |
| (R) not be reproduced, published, changed or used in any way |               |              |                     |
| DESIGN - FABRICATION - INSTALLATION without written consent. |               |              | Date:               |
|                                                              |               |              |                     |