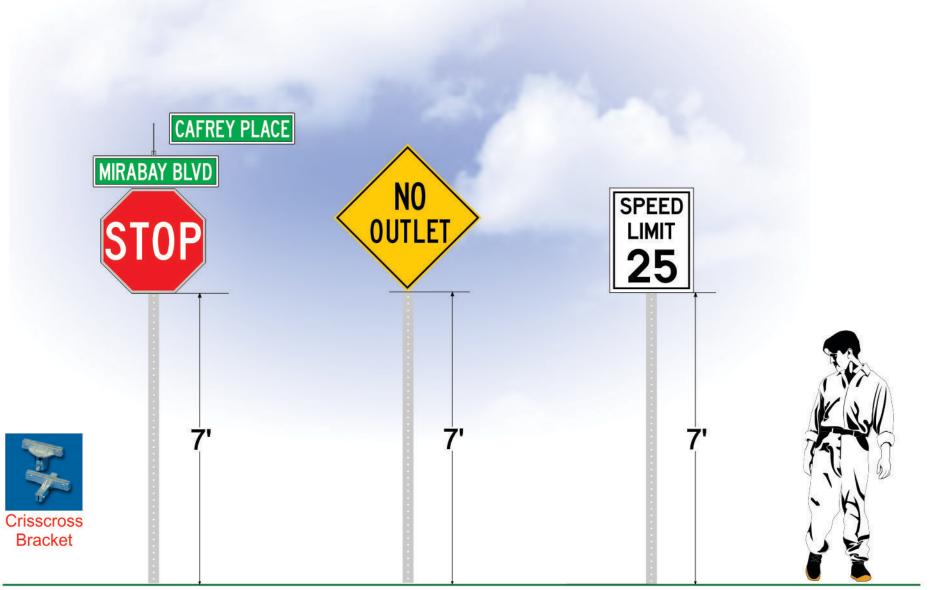

### **DEPT. OF TRANSPORTATION**

4-way street sign w/ 30" stop sign & 6"x36" street name signs installed on a U-Channel post with a crisscross bracket 30" x 30" High Intensity No Outlet sign installed on a U-Channel post 24" x 30" High Intensity Speed Limit sign installed on a U-Channel post