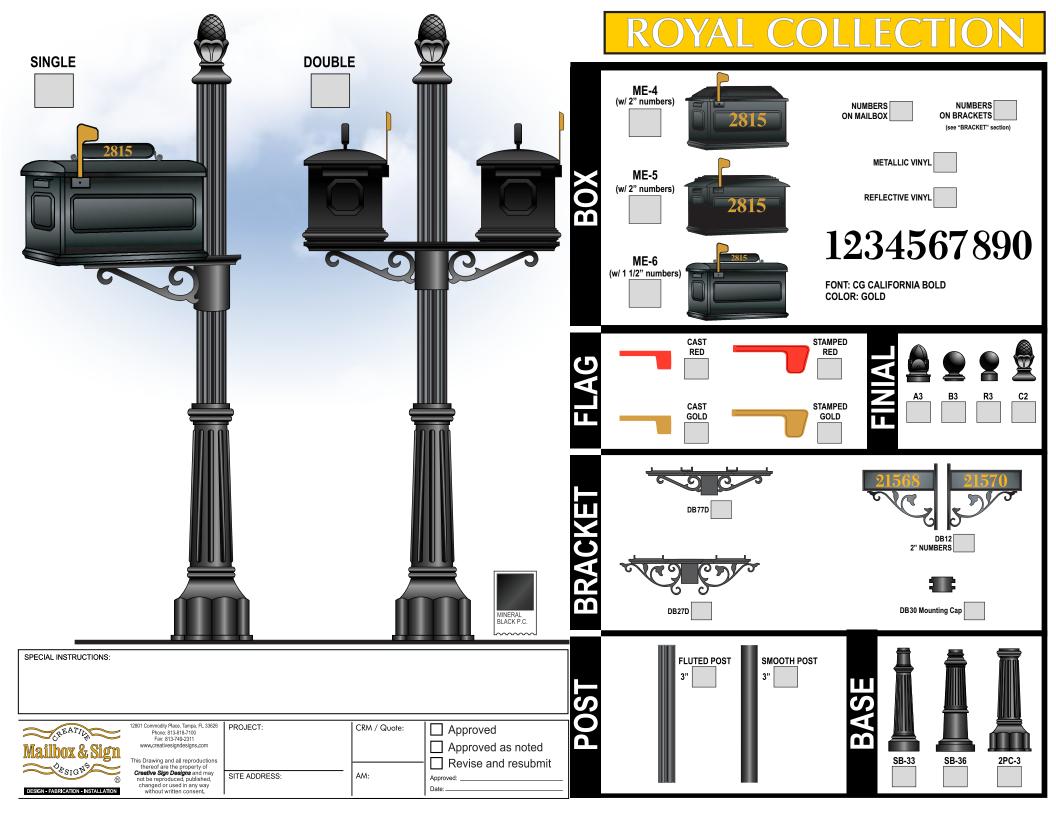

## ROYAL COLLECTION

### **SINGLE DOUBLE** ME-4 (w/ 2" numbers) NUMBERS NUMBERS ON MAILBOX ON BRACKETS **2815** (see "BRACKET" section) METALLIC VINYL ME-5 (w/ 2" numbers) REFLECTIVE VINYL 2815 1234567890 ME-6 (w/ 1 1/2" numbers) FONT: CG CALIFORNIA BOLD COLOR: GOLD STAMPED CAST RED RED CAST STAMPED GOLD GOLD 2" NUMBERS DB30 Mounting Cap SPECIAL INSTRUCTIONS: FLUTED POST SMOOTH POST 12801 Commodity Place, Tampa, FL 33626 Phone: 813-818-7100 Fax: 813-749-2311 www.creativesigndesigns.com CRM / Quote: ☐ Approved ☐ Approved as noted This Drawing and all reproductions thereof are the property of Creative Sign Designs and may not be reproduced, published, changed or used in any way without written consent. SB-33 SB-36 2PC-3 Revise and resubmit AM: SITE ADDRESS: DESIGN - FABRICATION - INSTALLATION