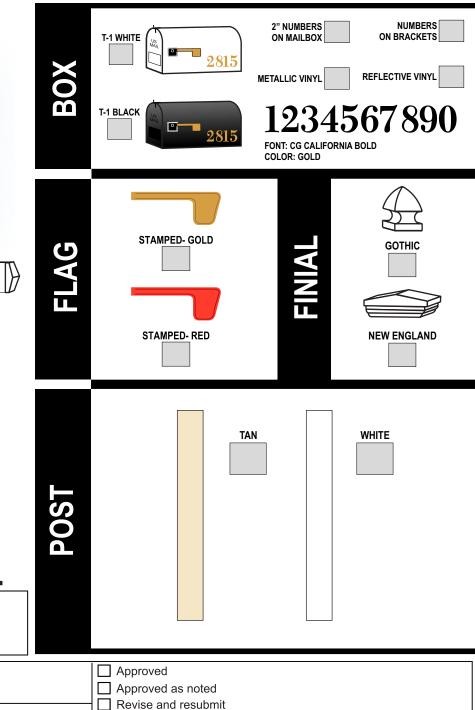

### 2" NUMBERS NUMBERS ON MAILBOX ON BRACKETS (see "BRACKET" section) BOX REFLECTIVE VINYL METALLIC VINYL 2815 1234567890 T-1 BLACK FONT: CG CALIFORNIA BOLD COLOR: GOLD C2 STAMPED- RED STAMPED- GOLD BRACKET **DB56** 2 1/2" NUMBERS 2" NUMBERS DB21D DB29 SMOOTH POST FLUTED POST BASE POST ☐ Approved ☐ Approved as noted SB-33 SB-60 SB-63 Revise and resubmit Approved: \_

### 2" NUMBERS NUMBERS ON MAILBOX ON BRACKETS (see "BRACKET" section) BOX REFLECTIVE VINYL METALLIC VINYL 2815 1234567890 T-1 BLACK FONT: CG CALIFORNIA BOLD COLOR: GOLD C2 STAMPED- RED STAMPED- GOLD BRACKET **DB56** 2 1/2" NUMBERS 2" NUMBERS DB29 SMOOTH POST FLUTED POST BASE 12801 Commodity Place, Tampa, FL 33626 Phone: 813-818-7100 PROJECT: CRM / Quote: ☐ Approved Fax: 813-749-2311 www.creativesigndesigns.com ☐ Approved as noted **SB-33** SB-60 SB-63 This Drawing and all reproductions thereof are the property of Creative Sign Designs and may not be reproduced, published, changed or used in any way without written consent. Revise and resubmit SITE ADDRESS: AM: Approved: . DESIGN - FABRICATION - INSTALLATION