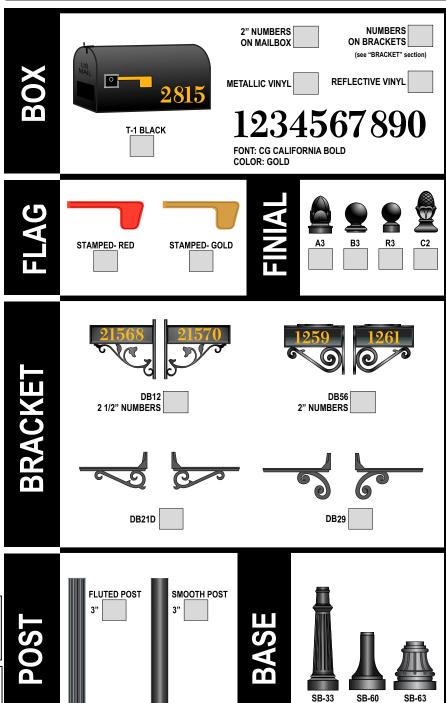

### 2" NUMBERS NUMBERS ON MAILBOX ON BRACKETS (see "BRACKET" section) BOX REFLECTIVE VINYL METALLIC VINYL 2815 1234567890 T-1 BLACK FONT: CG CALIFORNIA BOLD COLOR: GOLD C2 STAMPED- RED STAMPED- GOLD BRACKET **DB56** 2 1/2" NUMBERS 2" NUMBERS DB21D DB29 SMOOTH POST FLUTED POST BASE POST ☐ Approved ☐ Approved as noted SB-33 SB-60 SB-63 Revise and resubmit Approved: \_

### 2" NUMBERS NUMBERS ON MAILBOX ON BRACKETS (see "BRACKET" section) BOX REFLECTIVE VINYL METALLIC VINYL 2815 1234567890 T-1 BLACK FONT: CG CALIFORNIA BOLD COLOR: GOLD C2 STAMPED- RED STAMPED- GOLD BRACKET **DB56** 2 1/2" NUMBERS 2" NUMBERS DB29 SMOOTH POST FLUTED POST BASE 12801 Commodity Place, Tampa, FL 33626 Phone: 813-818-7100 PROJECT: CRM / Quote: ☐ Approved Fax: 813-749-2311 www.creativesigndesigns.com ☐ Approved as noted **SB-33** SB-60 SB-63 This Drawing and all reproductions thereof are the property of Creative Sign Designs and may not be reproduced, published, changed or used in any way without written consent. Revise and resubmit SITE ADDRESS: AM: Approved: . DESIGN - FABRICATION - INSTALLATION