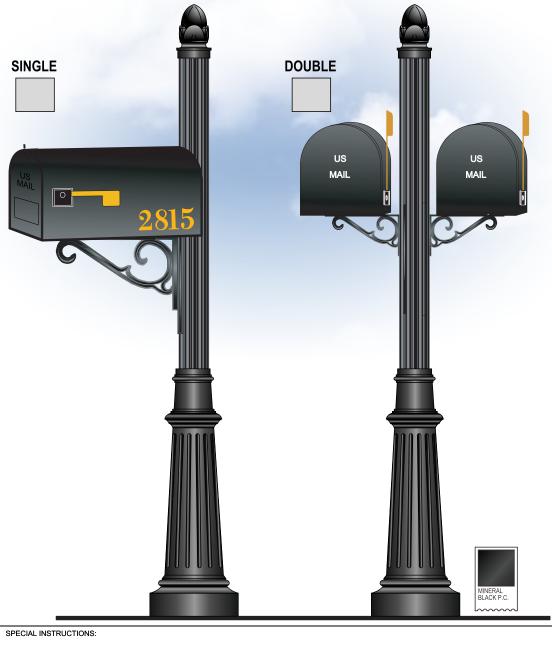

### MAILBOX COLLECTIONS





The Leading Manufacturer of Custom Mailboxes & Signage in the Southeastern United States

877-818-7180 • sales@creativesigndesigns.com • creativemailboxdesigns.com

**TAMPA** 

Suite 200

ORLANDO

12801 Commodity Place

#232

Tampa, FL 33626

Longwood, FL 32750

830 S. Ronald Regan Blvd.

## MANOR COLLECTION







# SPECIAL INSTRUCTIONS: | 12801 Commodity Place, Tampa, FL 38626 | Process 813-818-7100 | Pr

### MANOR COLLECTION





12801 Commodity Place, Tampa, FL 33626 Phone: 813-818-7100 Fax: 813-749-2311 www.creativesigndesigns.com

This Drawing and all reproductions thereof are the property of Creative Sign Designs and may not be reproduced, published, changed or used in any way without written consent.

DESIGN - FABRICATION - INSTALLATION

PROJECT:

SITE ADDRESS:

CRM / Quote:

AM:

### 2" NUMBERS NUMBERS ON MAILBOX ON BRACKETS (see "BRACKET" section) BOX REFLECTIVE VINYL METALLIC VINYL 2815 1234567890 T-1 BLACK FONT: CG CALIFORNIA BOLD COLOR: GOLD C2 STAMPED- RED STAMPED- GOLD BRACKET **DB56** 2 1/2" NUMBERS 2" NUMBERS DB21D DB29 SMOOTH POST FLUTED POST BASE POST ☐ Approved ☐ Approved as not