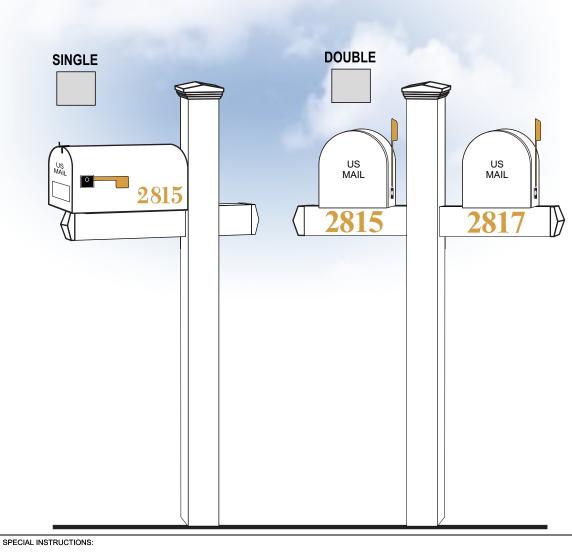

### 2" NUMBERS NUMBERS ON MAILBOX ON BRACKETS (see "BRACKET" section) BOX REFLECTIVE VINYL METALLIC VINYL 2815 1234567890 T-1 BLACK FONT: CG CALIFORNIA BOLD COLOR: GOLD C2 STAMPED- RED STAMPED- GOLD BRACKET **DB56** 2 1/2" NUMBERS 2" NUMBERS DB21D DB29 SMOOTH POST FLUTED POST BASE POST ☐ Approved ☐ Approved as noted SB-33 SB-60 SB-63 Revise and resubmit Approved: \_

### 2" NUMBERS NUMBERS ON MAILBOX ON BRACKETS (see "BRACKET" section) BOX REFLECTIVE VINYL METALLIC VINYL 2815 1234567890 T-1 BLACK FONT: CG CALIFORNIA BOLD COLOR: GOLD C2 STAMPED- RED STAMPED- GOLD BRACKET **DB56** 2 1/2" NUMBERS 2" NUMBERS DB29 SMOOTH POST FLUTED POST BASE 12801 Commodity Place, Tampa, FL 33626 Phone: 813-818-7100 PROJECT: CRM / Quote: ☐ Approved Fax: 813-749-2311 www.creativesigndesigns.com ☐ Approved as noted **SB-33** SB-60 SB-63 This Drawing and all reproductions thereof are the property of Creative Sign Designs and may not be reproduced, published, changed or used in any way without written consent. Revise and resubmit SITE ADDRESS: AM: Approved: . DESIGN - FABRICATION - INSTALLATION