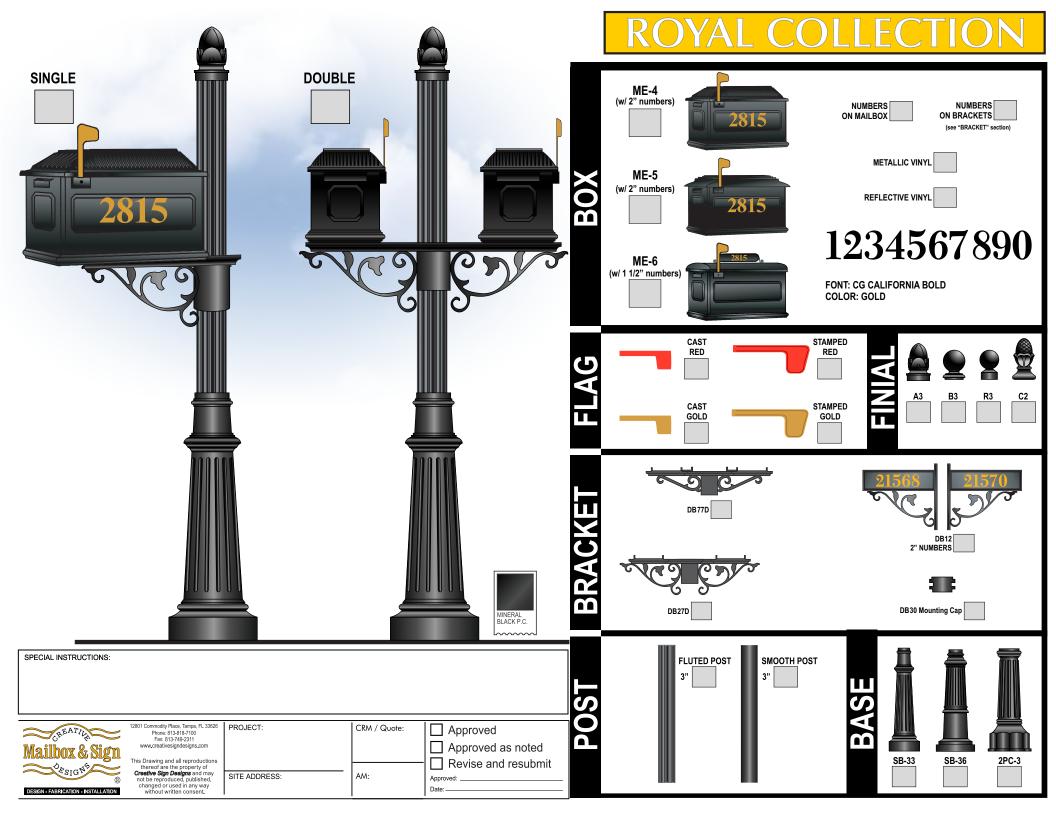

## ROYAL COLLECTION

### **SINGLE DOUBLE** ME-4 (w/ 2" numbers) NUMBERS NUMBERS ON MAILBOX ON BRACKETS **2815** (see "BRACKET" section) METALLIC VINYL ME-5 (w/ 2" numbers) REFLECTIVE VINYL 2815 1234567890 ME-6 (w/ 1 1/2" numbers) FONT: CG CALIFORNIA BOLD COLOR: GOLD STAMPED CAST RED RED CAST STAMPED GOLD GOLD 2" NUMBERS DB30 Mounting Cap SPECIAL INSTRUCTIONS: FLUTED POST SMOOTH POST 12801 Commodity Place, Tampa, FL 33626 Phone: 813-818-7100 Fax: 813-749-2311 www.creativesigndesigns.com CRM / Quote: ☐ Approved ☐ Approved as noted This Drawing and all reproductions thereof are the property of Creative Sign Designs and may not be reproduced, published, changed or used in any way without written consent. SB-33 SB-36 2PC-3 Revise and resubmit AM: SITE ADDRESS: DESIGN - FABRICATION - INSTALLATION