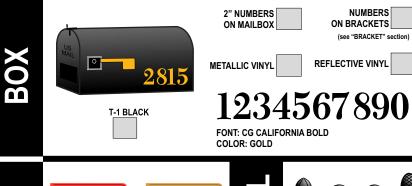

### 2" NUMBERS NUMBERS ON MAILBOX ON BRACKETS (see "BRACKET" section) BOX REFLECTIVE VINYL METALLIC VINYL 2815 1234567890 T-1 BLACK FONT: CG CALIFORNIA BOLD COLOR: GOLD C2 STAMPED- RED STAMPED- GOLD BRACKET **DB56** 2 1/2" NUMBERS 2" NUMBERS DB21D DB29 SMOOTH POST FLUTED POST BASE POST ☐ Approved ☐ Approved as noted SB-33 SB-60 SB-63 Revise and resubmit Approved: \_

### 2" NUMBERS NUMBERS ON MAILBOX ON BRACKETS (see "BRACKET" section) BOX REFLECTIVE VINYL METALLIC VINYL 2815 1234567890 T-1 BLACK FONT: CG CALIFORNIA BOLD COLOR: GOLD C2 STAMPED- RED STAMPED- GOLD BRACKET **DB56** 2 1/2" NUMBERS 2" NUMBERS DB29 SMOOTH POST FLUTED POST BASE 12801 Commodity Place, Tampa, FL 33626 Phone: 813-818-7100 PROJECT: CRM / Quote: ☐ Approved Fax: 813-749-2311 www.creativesigndesigns.com ☐ Approved as noted **SB-33** SB-60 SB-63 This Drawing and all reproductions thereof are the property of Creative Sign Designs and may not be reproduced, published, changed or used in any way without written consent. Revise and resubmit SITE ADDRESS: AM: Approved: . DESIGN - FABRICATION - INSTALLATION