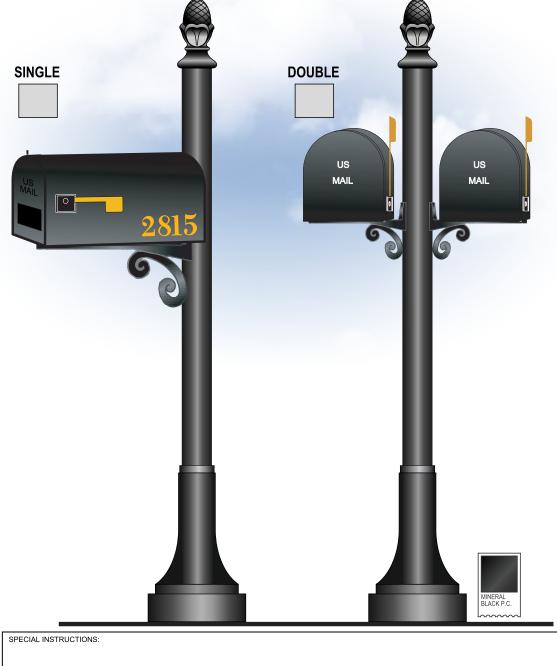

a, FL 38626 | Process 813-818-7100 | Pr

### MANOR COLLECTION





12801 Commodity Place, Tampa, FL 33626 Phone: 813-818-7100 Fax: 813-749-2311 www.creativesigndesigns.com

This Drawing and all reproductions thereof are the property of Creative Sign Designs and may not be reproduced, published, changed or used in any way without written consent.

DESIGN - FABRICATION - INSTALLATION

PROJECT:

SITE ADDRESS:

CRM / Quote:

AM:

### 2" NUMBERS NUMBERS ON MAILBOX ON BRACKETS (see "BRACKET" section) BOX REFLECTIVE VINYL METALLIC VINYL 2815 1234567890 T-1 BLACK FONT: CG CALIFORNIA BOLD COLOR: GOLD C2 STAMPED- RED STAMPED- GOLD BRACKET **DB56** 2 1/2" NUMBERS 2" NUMBERS DB21D DB29 SMOOTH POST FLUTED POST BASE POST ☐ Approved ☐ Approved as noted SB-33 SB-60 SB-63 Revise and resubmit Approved: \_



### 2" NUMBERS NUMBERS ON MAILBOX ON BRACKETS (see "BRACKET" section) BOX REFLECTIVE VINYL METALLIC VINYL 2815 1234567890 T-1 BLACK FONT: CG CALIFORNIA BOLD COLOR: GOLD C2 STAMPED- RED STAMPED- GOLD BRACKET **DB56** 2 1/2" NUMBERS 2" NUMBERS DB29 SMOOTH POST FLUTED POST BASE 12801 Commodity Place, Tampa, FL 33626 Phone: 813-818-7100 PROJECT: CRM / Quote: ☐ Approved Fax: 813-749-2311 www.creativesigndesigns.com ☐ Approved as noted **SB-33** SB-60 SB-63 This Drawing and all reproductions thereof are the property of Creative Sign Designs and may not be reproduced, published, changed or used in any way without written consent. Revise and resubmit SITE ADDRESS: AM: Approved: . DESIGN - FABRICATION - INSTALLATION





# ESTATE COLLECTION





The Leading Manufacturer of Custom Mailboxes & Sign