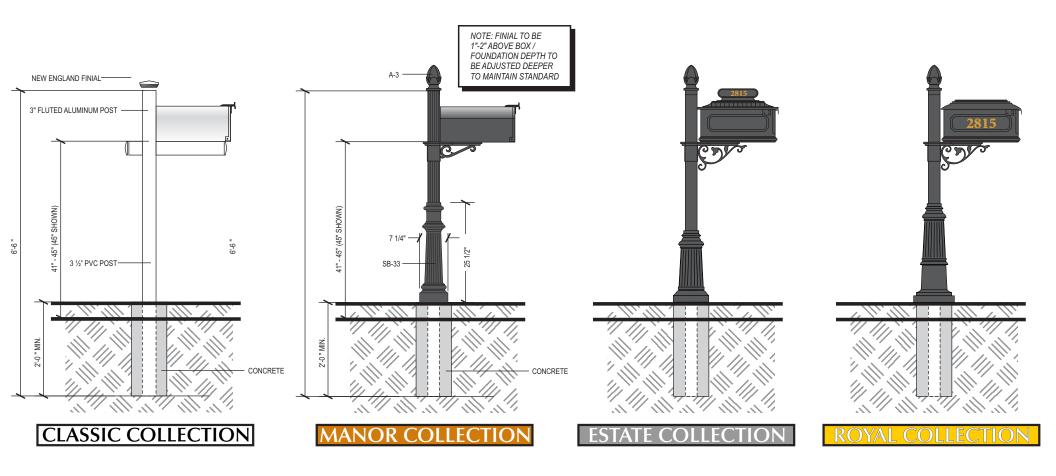

igndesigns.com

This Drawing and all reproductions thereof are the property of **Creative Sign Designs** and may not be reproduced, published,

changed or used in any way without written consent. PROJECT:

SITE ADDRESS:



## **Creative Mailbox Designs, LLC Service Agreement**

Creative Mailbox Designs, LLC commits to install this product within 4 weeks of customer approval and receipt of an approved plan from the U.S. Postal Service. If an approved site plan is not received, any orders called in will be processed, however, the customer will be responsible for any relocation charge mandated by the U.S. Postal Service. We will accommodate requests for earlier product installation and/or installation of temporary mailboxes but these requests may be subject to a minimum trip charge of \$50.





ALL COMPONENTS POWDER COAT MINERAL BLACK