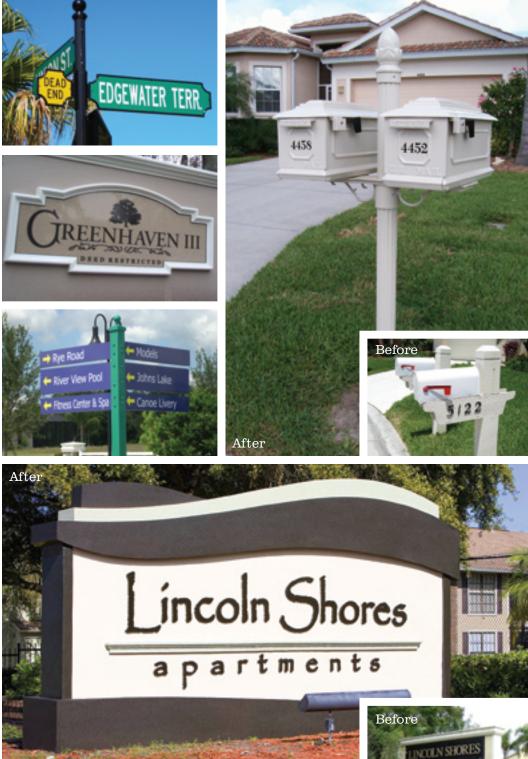

# **STREETSCAPESOLUTIONS**

Whether building a brand new community or retrofitting an existing community to create an updated uniform look and add curb appeal, Creative Mailbox & Sign Designs can provide unlimited choices in both mailboxes and street signs to fit both your style and budget. We service over 5,000 communities, making us the largest custom mailbox manufacturer in the southeast.