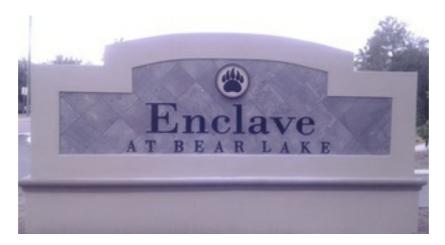

## Featured Product

Entryway Monument for The Enclave at Bear Lake

The Enclave at Bear Lake is a new single-family home community located in Apopka, Florida, in the heart of the local Maitland shopping, dining, and business districts. All 35 homes in the community, built by M/I Homes, are Eco Fusion style homes and offer the benefits of maintenance free townhome living.

Creative Mailbox & Sign Designs had the opportunity of working with M/I Homes to provide a custom entryway monument for the new community. On the face of the monument is the Enclave at Bear Lake logo which is 2" routed High Density Urethane (HDU) foam. The lettering is ½"-thick, painted aluminum. Seminole Masonry, Inc. of Oviedo provided simulated marble tile to finish the face of the monument.

This monument will welcome homeowners and visitors of The Enclave at Bear Lake for years to come.

Click here to view more of our custom entryway monuments.