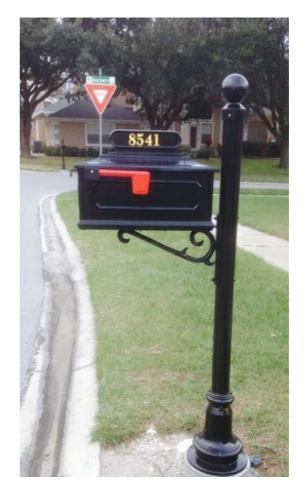

## Project

Mailboxes for The Hamptons - MetroWest

The Hamptons is one subdivision of MetroWest, a master-planned, residential community located southwest of downtown Orlando. The community surrounds MetroWest Golf Club and is spread out over nine single-family home subdivisions, 15 condominium complexes, and nine apartment complexes totaling over 9.000 homes as of 2013.

Creative Mailbox & Sign Designs teamed up with Copper Shark Constructors of Orlando to provide 126 new mailboxes for The Hamptons. The Hamptons Homeowner Association decided on a cast aluminum mailbox product. All of the custom mailbox components were welded, assembled, powder coated and installed by Creative Mailbox & Sign Designs throughout the month of January.

The new mailboxes certainly spruced up the community and all homeowners were satisfied with the improvement.

To view more of our custom mailbox products, visit <a href="https://www.CreativeMailboxDesigns.com">www.CreativeMailboxDesigns.com</a>.