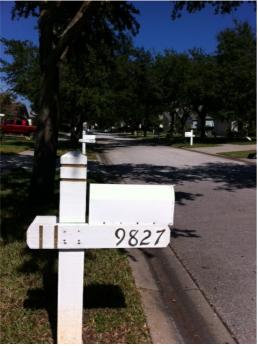

The Bridges villages of Baybridge, Wakesbridge and Sturbridge, all located north of Linebaugh Avenue, consist of single-family homes and are conveniently located within biking and walking distance of West Park Village Swim & Tennis Center, shops and restaurants.

These three villages recently agreed on new custom mailboxes. Creative Mailbox & Sign Designs was happy to provide homeowners with a custom cast aluminum mailbox along with all of its components. Homeowners continue to have their mailboxes installed.

**Before** 

After

Three villages of The Fords: Abbotsford, Chelmsford, and Castleford, located right down the road from The Bridges, are also currentlyworking with Creative Mailbox & Sign Designs to improve their neighborhood mailboxes.