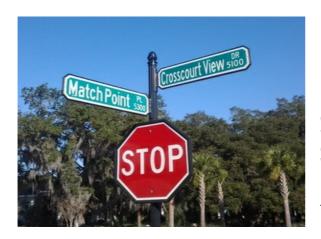

# STOP C. J

FishHawk Ranch West Lithia, FL

# Featured Product

Decorative Street Signs for FishHawk Ranch West

In July 2013, work was underway for a new development by <u>Newland Communities</u>. What was previously known as Circa FishHawk, changed names to become FishHawk Ranch West to better blend with the existing FishHawk Ranch development located to its east.

This October, 13 model homes opened in FishHawk Ranch West and another 231 homes are scheduled to be built. Creative Mailbox & Sign Designs was happy to partner with Newland Communities to provide custom street signage for the 1st phase of the development.

The majority of the street signs are 4-way street/stop combos in addition to other regulatory street signage. All of the sign components including the custom finials and fluted poles are powder coated mineral black to match the street signs in the existing FishHawk Ranch developments.