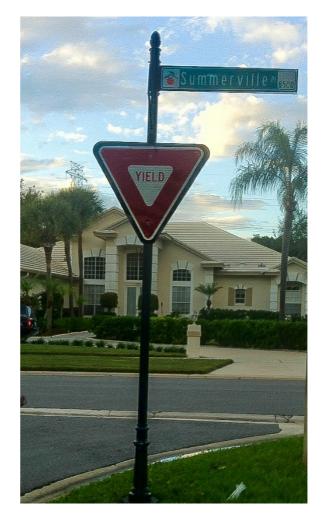

Featured Project

Decorative Street Signs for Torey Pines HOA Torey Pines, located in Windermere, Florida, is regarded as one of Orlando's premiere addresses. The 178 single-family home community encompasses over 500 acres of land and is conveniently located within walking distance of nearby schools and area attractions including Disney World and the new Mall at Millenia. The community is well known for its beautiful landscape and wooded areas, hence the name Torey Pines.

This past month, Creative Mailbox & Sign Designs had the opportunity of working with the Torey Pines Homeowner's Association to replace the community's decorative street signage. All of the street sign components including the fluted pole, base and finial are custommade.

To view more of our decorative street sign products, click <u>here</u> or visit <u>www.CreativeMailboxDesigns.com</u>.

Get social with us!

12801 Commodity Place | Tampa, FL 33626 | 813.818.7100 | www.CreativeMailboxDesigns.com