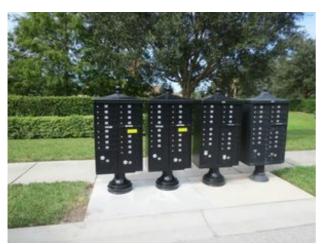

## Featured Product Decorative CBUs

A Cluster Box Unit (CBU) is a group of mailboxes stacked on top of each other. This centralized mail system is ideal for apartment complexes and multifamily communities.

The Reserve at Crossing Creek is a new home development located just minutes from premier downtown Bradenton and Sarasota. The community offers one- and two-story homes with four unique floor plans ranging from 1,900- to nearly 3,250-squarefeet.

Creative Mailbox & Sign Designs had the opportunity of working with <u>Pulte Homes</u> and Ryland Homes to provide decorative cluster box units for the two new neighborhoods.

To view more of our custom mailbox and CBU products, visit <u>www.CreativeMailboxDesigns.com</u>.